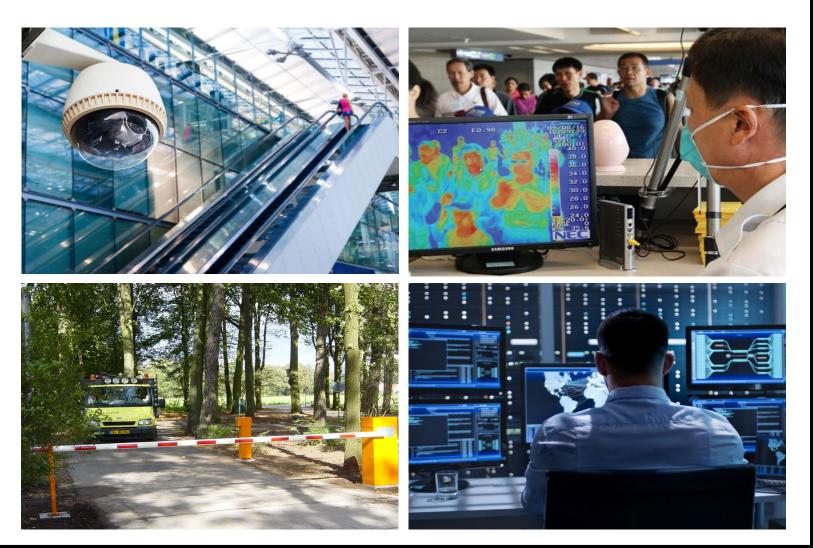

#### **CORE APPLICATIONS**

#### SECURITY & SAFETY

Intrusion Detection License Plate Recognition Facial Recognition & Face Search People Counting *Loitering/wrong direction/falling* Vehicle Counting

wrong direction/illegal parking

#### HEALTH SCREENING

Occupancy, Temperature Detection

#### ACCESS CONTROL

License Plate Recognition Facial Recognition

#### REAL-TIME ALERT & FORENSIC INVESTIGATION

Video Search with expandable object coverage using DIY