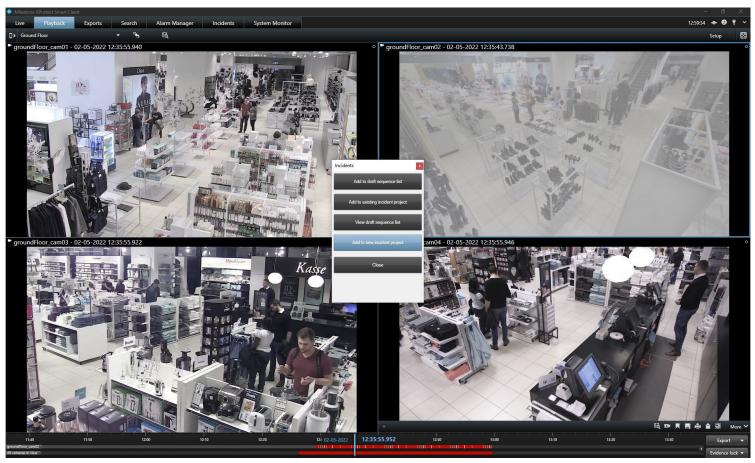

# Manage and monitor incident with just one click

- Follow an incident as it unfolds with the new XProtect Incident Manager
- Easily assemble video sequences from several cameras to an Incident