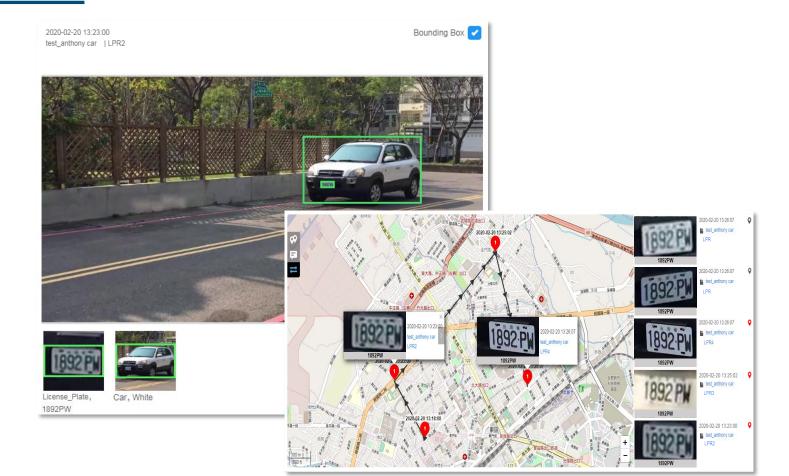

## LPR real-time alerts

- Immediate alert
   when license plate
   is detected
- Detection displayedon map based oncamera location
- Set license plate list and alert rules in advance