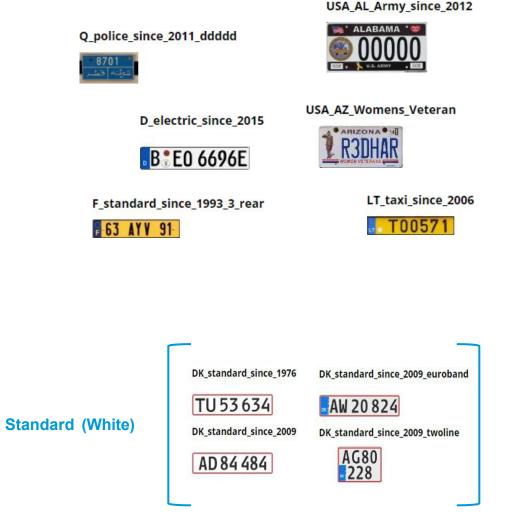

## Identify per plate style

- Enables identification of vehicles in groups.
- Plate styles are defined by color, format, font, and/or descriptions.
- Plate style strategy varies from country to country and state to state. The feature Simplifies Operator recognition with plate style aliases.
- A plate style alias bundles similar plate styles of different formats into a unified group.
- e.g., Standard, Commercial, Law enforcement, etc.
- Aliases are managed through the Management Client and can be localized for Operator convenience