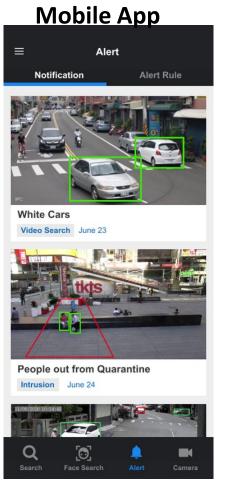

- Utilize an intuitive Graphical User Interface (GUI) for alert generation
- Download mobile app for smart phones (iPhone/Android) to enable detection and receive alert on the go
- Install upgrades easily from within the Vaidio UI
- Integrate with nearly all ONVIF IP-based IP cameras, no special camera equipment required
- Function as a stand-alone appliance or integrate with existing VMS and/or sensor-based detection systems to increase the range of alert actions (lockdown, lighting, siren, etc.)
- Run module on any standard Intel x86 servers with Nvidia or Intel GPU