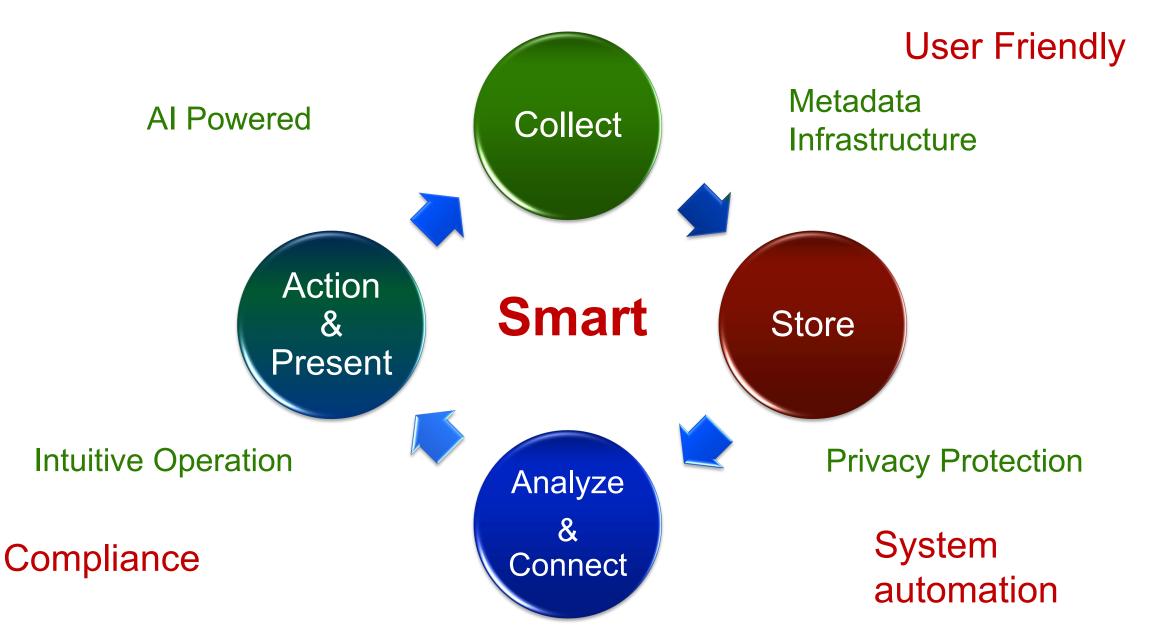

#### Smart Security Platform – From Reactive to Proactive

- Smart Operation supported by strongest AI empowered ecosystem partners