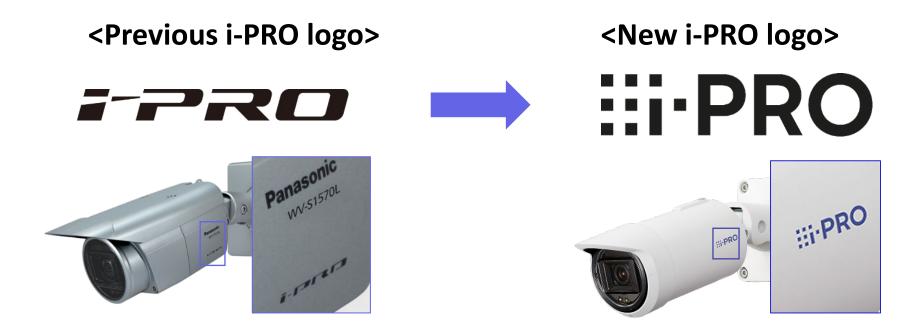

### The Formation of i-PRO

We launched our new i-PRO logo to symbolize our new company and brand, working toward further growth based on our legacy of over 60 years of Panasonic innovation with end-customers having a strong awareness of us.

As the first step of our initiative, the new logo appears on our new network camera with the AI engine we launched in July 2020. Upcoming newly released products will all appear with our new logo and most of existing products will running change as well.