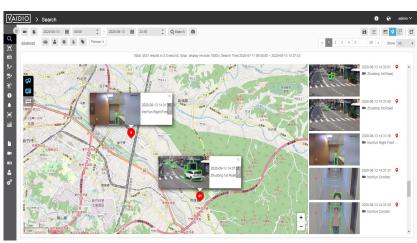

#### REAL-TIME ALERT & FORENSIC INVESTIGATION

Video Search with expandable object coverage using DIY

## LPR real-time alerts

- Immediate alert
   when license plate
   is detected
- Detection displayedon map based oncamera location
- Set license plate list and alert rules in advance