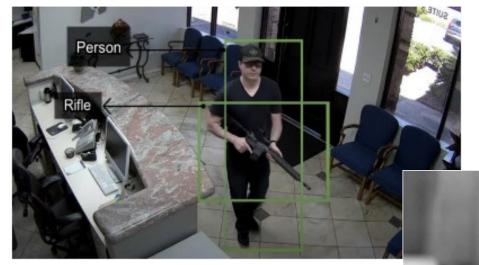

#### **AI WEAPON DETECTION**

#### FEATURES

- Detect handguns, shotguns, rifles, and machine guns that appear in the camera's field of view
- Provide critical video images to handle active shooter events in real time
- Identify weapons in real time across multiple cameras (<1 seconds)</li>
- Receive real-time alerts via email, mobile app, or HTML trigger

IronYun's AI weapon video analytics accurately identify weapons in real-time and generate alerts when a gun enters the camera's field of view. The weapon analytics solution is valuable in providing active shooter detection warnings before the actual shooting incidents can occur, effectively enhancing proactive measures to save lives.